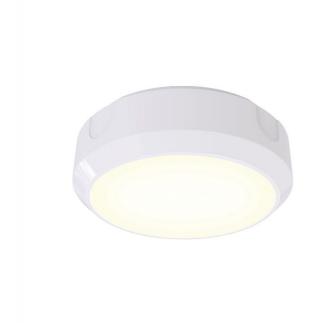

## **Features**

All polycarbonate multi-purpose LED round bulkhead

LED performance exceeds CFL equivalents

Push fit feed-in, feed-out terminals for speed and ease of installation

Internal CCT selector switch allows the installer to choose the CCT between 3000K and 4000K

Supplied c/w optional trim attachment which provides a more commercially aesthetic appearance

Unique Visiluxe diffuser allows 90% light transmission from LED source for increased performance

Instant light output and unlimited switching