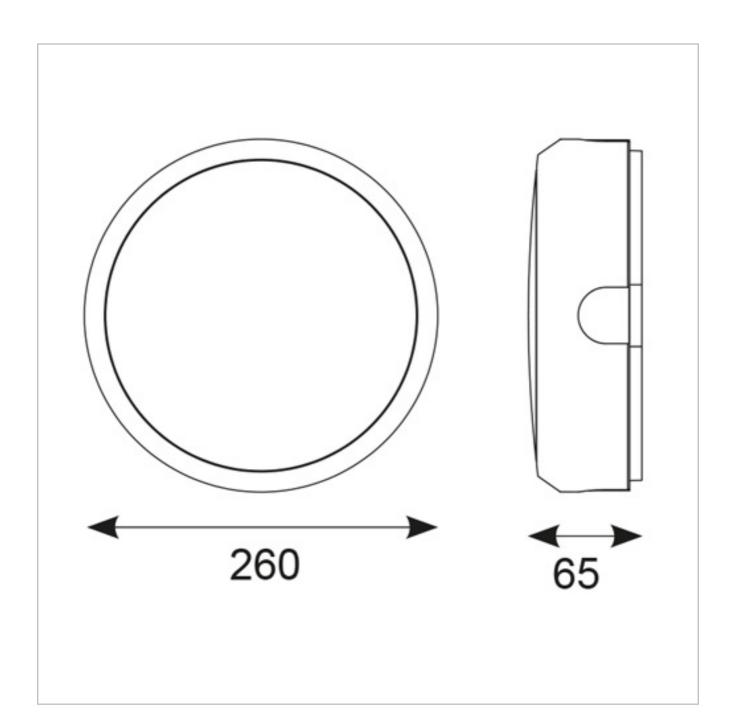

## **General Information**

| Lamp Type                      | LED                                                                    |
|--------------------------------|------------------------------------------------------------------------|
| Colour / Finish                | White / Visiluxe                                                       |
| IP Rating                      | IP65                                                                   |
| IK Rating                      | IK09                                                                   |
| Class Protection               | 1                                                                      |
| Internal / External            | Internal/External                                                      |
| Surface / Recessed / Suspended | Surface                                                                |
| Warranty (Years)               | 5                                                                      |
| CE Mark                        | Yes                                                                    |
| Diameter (mm)                  | 260                                                                    |
| Depth (mm)                     | 65                                                                     |
| Accessories                    | ADLED2/BZ/EYE/B, ADLED2/BZ/EYE/W, ADLED2/BZ/GRILL/B, ADLED2/BZ/GRILL/W |